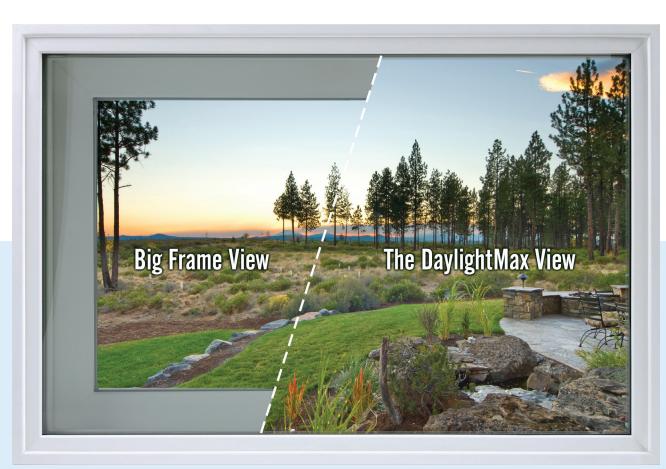

Short days and bad weather got you down?

CHEER UP BY CELEBRATING MORE DAYLIGHT WITH

## **DaylightMax<sup>™</sup>Savings**



Get up to \$300 back on DaylightMax™ Windows & Doors!

BUT ACT FAST >> SAVINGS ONLY ON ORDERS PLACED BY June 14th



## CELEBRATE MORE DAYLIGHT WITH

## DaylightMax<sup>™</sup>Savings!

Purchase\* 1 or more patio doors and receive a

\$100 REBATE Purchase\* 7 or more qualifying windows and receive a

\$200 REBATE Purchase\* 7 or more qualifying windows and 1 patio door and receive a

\$300 REBATE

- 1 Purchase\*\* product(s) during the promotional period: April 29th June 14th
- ② Get the Simonton Order # from your Replacement Dealer or Distributor
- **3** Go online to simonton.com/daylight-savings-rebate and enter your order info!

## · · ACT NOW · · THIS IS A LIMITED TIME OFFER!

- This offer is valid only for DaylightMax™ & Madeira™ windows, and Madeira, Inovo™, & Ply Gem Hinged
  Pati